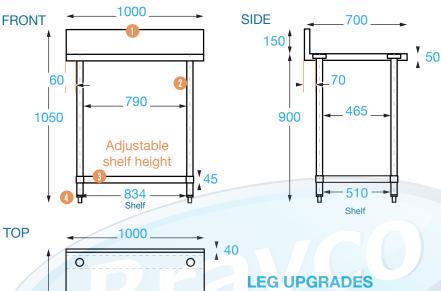

## 700 SERIES SPLASHBACK BENCH

Overall Dimensions: 1000 (w) x 700 (d) x 900 mm (h) Splashback Height: 150 mm

## Loading Capacity:

Top: 260 kg, Undershelf: 100 kg

#### Shipping Dimensions:

Bench: 1050 (w) x 740 (d) x 250 mm (h) Legs: 880 (w) x 90 (d) x 45 mm (h) x 2 **Shipping Weight:** 22.2 kg

#### Material:

Top: 1.2 mm 304 stainless steel Undershelf: 1.2 mm galvanised steel Legs: 410 grade 42 mm diameter stainless steel