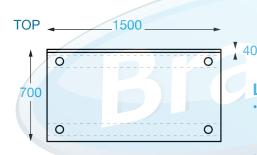

**Overall Dimensions:** 1500 (w) x 700 (d) x 900 mm (h) Splashback Height: 150 mm

**Loading Capacity:** Top: 260 kg, Undershelf: 100 kg

**Shipping Dimensions:** Bench: 1530 (w) x 720 (d) x 260 mm (h) Shipping Weight: 48 kg