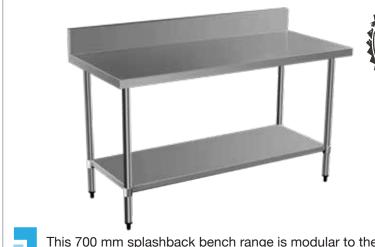

# SPLASHBACK BENCH 700mm DEEP

This 700 mm splashback bench range is modular to the Brayco 700 mm deep sink and cabinet.

#### **COMPONENTS**

- Splashback 150 mm (high), 40 mm (deep) Legs
- Ø 42 mm

Brayco

Undershelf 1.2 mm (adjustable height) 4