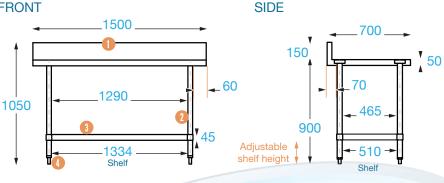

**Overall Dimensions:** 1500 (w) x 700 (d) x 900 mm (h) Splashback Height: 150 mm

**Loading Capacity:** Top: 260 kg, Undershelf: 100 kg

**Shipping Dimensions:** Bench: 1530 (w) x 720 (d) x 260 mm (h) Shipping Weight: 48 kg

#### Material:

Top: 1.2 mm 304 stainless steel Undershelf: 1.2 mm galvanised steel Legs: 410 grade 42 mm diameter stainless steel