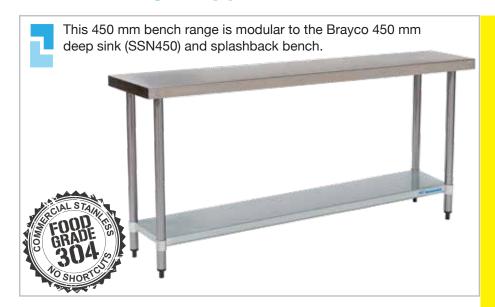

## FLAT BENCH 450mm DEEP

# 450 SERIES FLAT BENCH

**Overall Dimensions:** 

1800 (w) x 450 (d) x 900 mm (h)

**Loading Capacity:** 

Top: 200 kg, Undershelf: 60 kg

**Shipping Dimensions:** 

1840 (w) x 490 (d) x 95 mm (h)

Shipping Weight: 27.8 kg

Material:

Top: 1.2 mm 304 grade stainless steel Undershelf: 1.2 mm galvanised steel Legs: 410 grade 42 mm diameter

stainless steel