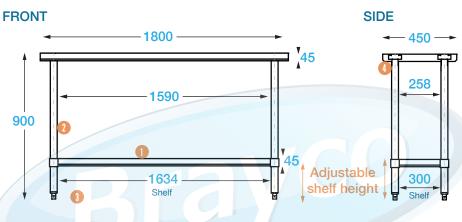

# 450 SERIES FLAT BENCH

**Overall Dimensions:** 

1800 (w) x 450 (d) x 900 mm (h)

**Loading Capacity:** 

Top: 200 kg, Undershelf: 60 kg

**Shipping Dimensions:** 

1840 (w) x 490 (d) x 95 mm (h)

Shipping Weight: 27.8 kg

Material:

Top: 1.2 mm 304 grade stainless steel Undershelf: 1.2 mm galvanised steel Legs: 410 grade 42 mm diameter

stainless steel

#### COMPONENTS

- Galvanised undershelf1.2 mm (height adjustable)
- 2 Stainless steel legs Ø 42 mm
- Adjustable feet
  Adjustable up to 18 mm
- Welded sockets1.2 mm