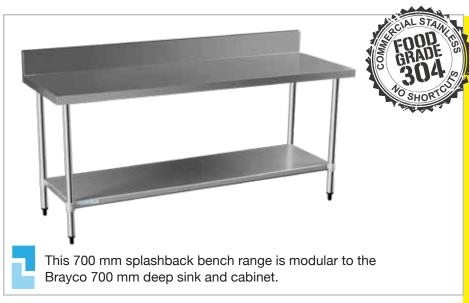

## SPLASHBACK BENCH 700mm DEEP

### **FEATURES AND BENEFITS**

- Adjustable Height Undershelf.
- · High Grade Stainless Steel.
- Supplied Flat Pack: Simple assembly required.
- Construction: Our units are fully stainless steel with round legs.
- Adjustable Feet: Supplied attached to leg. See additional items below for upgrade options.