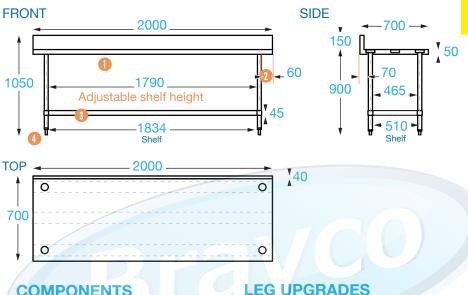

# 700 SERIES **SPLASHBACK BENCH**

**Overall Dimensions:** 

2000 (w) x 700 (d) x 900 mm (h)

Splashback Height: 150 mm

**Loading Capacity:** 

Top: 260 kg, Undershelf: 100 kg

**Shipping Dimensions:** 

Bench: 2020 (w) x 720 (d) x 260 mm (h)

#### COMPONENTS

- Splashback 150 mm (high), 40 mm (deep)
- Leas Ø 42 mm
- Undershelf 1.2 mm (adjustable height)
- Adjustable feet Feet adjust up to 18 mm

- 201 Grade Stainless Legs & Feet: For extremely salty or chemical conditions. Feet adjust up to 38 mm.
- 410 Grade Stainless Legs & **Lockable Castors**
- 201 Grade Stainless Legs & Lockable Castors: For extremely salty or chemical conditions.
- 410 Grade Stainless Steel Legs & Screw Down Feet: