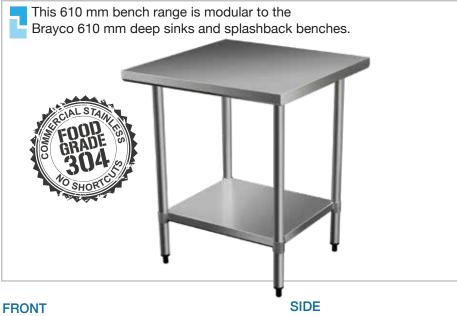

## FLAT BENCH 610mm DEEP

#### COMPONENTS

- Galvanised undershelf 1.2 mm (height adjustable)
- Stainless steel legs Ø 42 mm
- 3 Adjustable feet Adjustable up to 18 mm
- Welded sockets 1.2 mm

### **FEATURES AND BENEFITS**

- Adjustable Height Undershelf.
- · High Grade Stainless Steel.
- Supplied Flat Pack: Simple assembly required.
- · Construction: Our units are fully stainless steel with round legs and galvanised undershelf.
- Adjustable Feet: Supplied attached to leg. See additional items below for upgrade options.