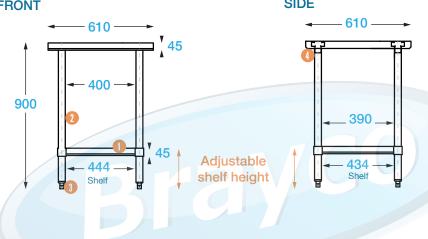

# 610 SERIES **FLAT BENCH**

**Overall Dimensions:** 

610 (w) x 610 (d) x 900 mm (h)

**Loading Capacity:** 

Top: 200 kg, Undershelf: 60 kg

**Shipping Dimensions:** 

Bench: 650 (w) x 650 (d) x 150 mm (h) Legs: 880 (w) x 90 (d) x 45 mm (h) x 2

Shipping Weight: 12.3 kg

**Material:** 

Top: 1.2 mm 304 grade stainless steel Undershelf: 1.2 mm galvanised steel Legs: 410 grade 42 mm diameter

stainless steel

**PRODUCT CODE: 2424** 

Brayco Stainless Steel is made from 95% recycled materials