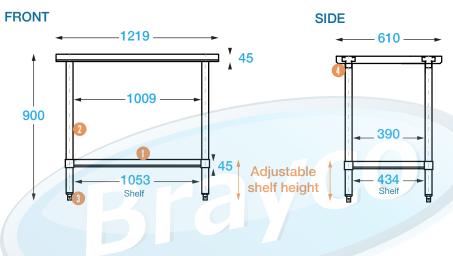

# 610 SERIES FLAT BENCH

**Overall Dimensions:** 

1219 (w) x 610 (d) x 900 mm (h)

**Loading Capacity:** 

Top: 260 kg, Undershelf: 100 kg

**Shipping Dimensions:** 

1250 (w) x 740 (d) x 150 mm (h)

Shipping Weight: 32 kg

### **COMPONENTS**

- Galvanised undershelf1.2 mm (height adjustable)
- 2 Stainless steel legs Ø 42 mm
- Adjustable feet Adjustable up to 18 mm
- Welded sockets
  1.2 mm