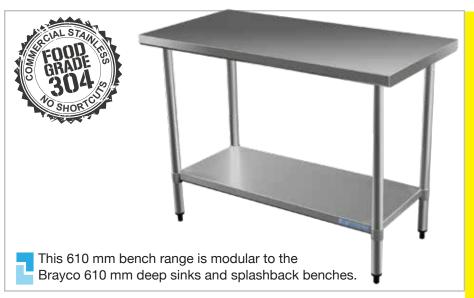

## FLAT BENCH 610mm DEEP

# 610 SERIES FLAT BENCH

**Overall Dimensions:** 

1219 (w) x 610 (d) x 900 mm (h)

**Loading Capacity:** 

Top: 260 kg, Undershelf: 100 kg

**Shipping Dimensions:** 

1250 (w) x 740 (d) x 150 mm (h)

Shipping Weight: 32 kg

#### **FEATURES AND BENEFITS**

- · Adjustable Height Undershelf.
- High Grade Stainless Steel.
- Supplied Flat Pack: Simple assembly required.
- Construction: Our units are fully stainless steel with round legs and galvanised undershelf.
- Adjustable Feet: Supplied attached to leg. See additional items below for upgrade options.