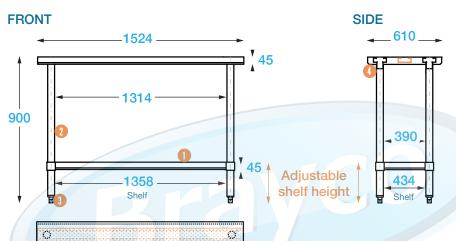

# 610 SERIES **FLAT BENCH**

**Overall Dimensions:** 

1524 (w) x 610 (d) x 900 mm (h)

**Loading Capacity:** 

Top: 260 kg, Undershelf: 100 kg

**Shipping Dimensions:** 

1550 (w) x 740 (d) x 150 mm (h)

Shipping Weight: 39 kg

Material:

Top: 1.2 mm 304 grade stainless steel Undershelf: 1.2 mm galvanised steel Legs: 410 grade 42 mm diameter

stainless steel

#### REINFORCED BENCH TOPS

610 mm deep benches of 1524 mm to 2438 mm length feature a third bar that ensures bench top strength and stability.