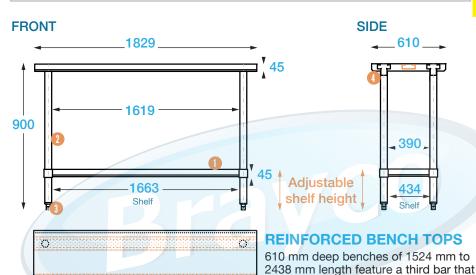

# 610 SERIES FLAT BENCH

**Overall Dimensions:** 

1829 (w) x 610 (d) x 900 mm (h)

**Loading Capacity:** 

Top: 260 kg, Undershelf: 100 kg

**Shipping Dimensions:** 

1860 (w) x 740 (d) x 150 mm (h)

Shipping Weight: 45 kg

Material:

Top: 1.2 mm 304 grade stainless steel Undershelf: 1.2 mm galvanised steel Legs: 410 grade 42 mm diameter

stainless steel