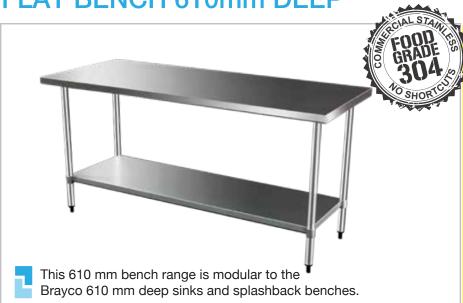

## FLAT BENCH 610mm DEEP

# 610 SERIES FLAT BENCH

**Overall Dimensions:** 

1829 (w) x 610 (d) x 900 mm (h)

**Loading Capacity:** 

Top: 260 kg, Undershelf: 100 kg

**Shipping Dimensions:** 

1860 (w) x 740 (d) x 150 mm (h)

Shipping Weight: 45 kg

Material:

Top: 1.2 mm 304 grade stainless steel Undershelf: 1.2 mm galvanised steel Legs: 410 grade 42 mm diameter

stainless steel