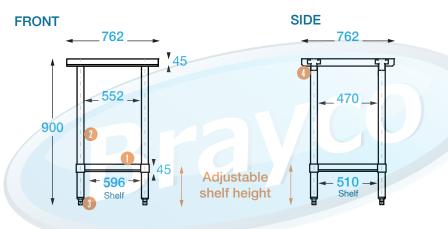

## 762 SERIES FLAT BENCH

Overall Dimensions: 726 (w) x 726 (d) x 900 mm (h) Loading Capacity: Top: 200 kg, Undershelf: 100 kg

**Shipping Dimensions:** 900 (w) x 810 (d) x 150 mm (h)

Shipping Weight: 26 kg Material:

Top: 1.2 mm 304 grade stainless steel Undershelf: 1.2 mm galvanised steel Legs: 410 grade 42 mm diameter Legs: stainless steel