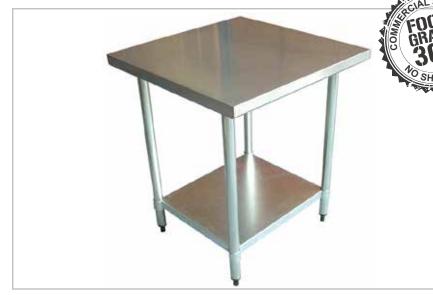

# FLAT BENCH 762mm DEEP

### **COMPONENTS**

- Galvanised undershelf
  1.2 mm (height adjustable)
- Stainless steel legs
  Ø 42 mm
- 3 Adjustable feet Adjustable up to 18 mm4 Welded sockets
  - 1.2 mm

Brayco

### FEATURES AND BENEFITS

- Adjustable Height Undershelf.
- High Grade Stainless Steel.
- Supplied Flat Pack: Simple assembly required.
- Construction: Our units are fully stainless steel with round legs and galvanised undershelf.
- Adjustable Feet: Supplied attached to leg. See additional items below for upgrade options.