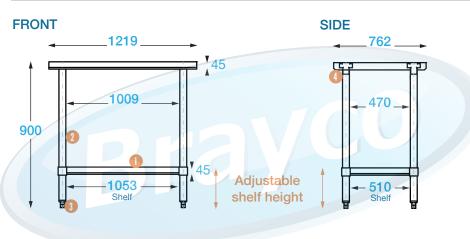

# 762 SERIES FLAT BENCH

**Overall Dimensions:** 

1219 (w) x 726 (d) x 900 mm (h)

**Loading Capacity:** 

Top: 260 kg, Undershelf: 100 kg

**Shipping Dimensions:** 

1250 (w) x 810 (d) x 150 mm (h)

Shipping Weight: 36 kg

Material:

Top: 1.2 mm 304 grade stainless steel Undershelf: 1.2 mm galvanised steel Legs: 410 grade 42 mm diameter

stainless steel