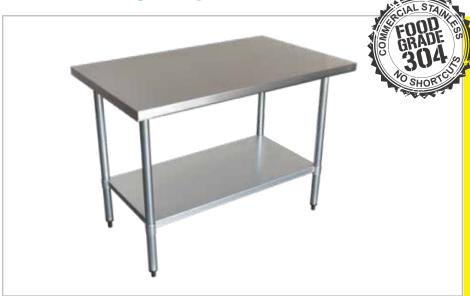

# FLAT BENCH 762mm DEEP

# 762 SERIES FLAT BENCH

**Overall Dimensions:** 

1219 (w) x 726 (d) x 900 mm (h)

**Loading Capacity:** 

Top: 260 kg, Undershelf: 100 kg

**Shipping Dimensions:** 

1250 (w) x 810 (d) x 150 mm (h)

Shipping Weight: 36 kg

Material:

Top: 1.2 mm 304 grade stainless steel Undershelf: 1.2 mm galvanised steel Legs: 410 grade 42 mm diameter

stainless steel

## **PRODUCT CODE: 3048**