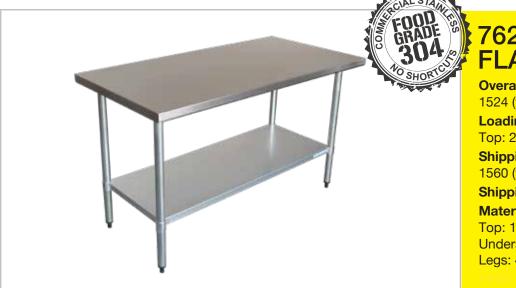

## FLAT BENCH 762mm DEEP

### 762 SERIES **FLAT BENCH**

**Overall Dimensions:** 1524 (w) x 726 (d) x 900 mm (h) **Loading Capacity:** 

Top: 260 kg, Undershelf: 100 kg

**Shipping Dimensions:** 1560 (w) x 810 (d) x 150 mm (h)

Shipping Weight: 43 kg Material:

Top: 1.2 mm 304 grade stainless steel Undershelf: 1.2 mm galvanised steel Legs: 410 grade 42 mm diameter stainless steel

### PRODUCT CODE: 3060

Brayco Stainless Steel is made from 95% recycled materials