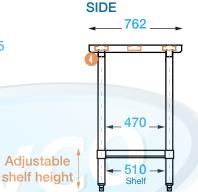

#### FRONT

### **COMPONENTS**

- Galvanised undershelf 1.2 mm (height adjustable)
- O Stainless steel legs Ø 42 mm
- 3 Adjustable feet Adjustable up to 18 mm
- 4 Welded sockets 1.2 mm

Brayco

- These products are (+)compliant with all applicable Australian health department regulations.
- It is important that your stainless steel is kept clean to extend the lifetime of the product.

# Adjustable