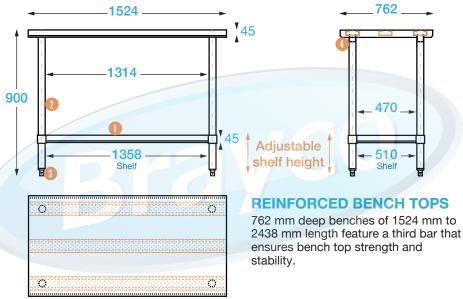

#### FRONT

### **COMPONENTS**

- Galvanised undershelf 1.2 mm (height adjustable)
- O Stainless steel legs Ø 42 mm
- 3 Adjustable feet Adjustable up to 18 mm
- 4 Welded sockets 1.2 mm

Brayco

- These products are (+)compliant with all applicable Australian health department regulations.
- It is important that your stainless steel is kept clean to extend the lifetime of the product.

### 762 SERIES **FLAT BENCH**

**Overall Dimensions:** 1524 (w) x 726 (d) x 900 mm (h) **Loading Capacity:** 

Top: 260 kg, Undershelf: 100 kg

**Shipping Dimensions:** 1560 (w) x 810 (d) x 150 mm (h)

Shipping Weight: 43 kg Material:

# Adjustable