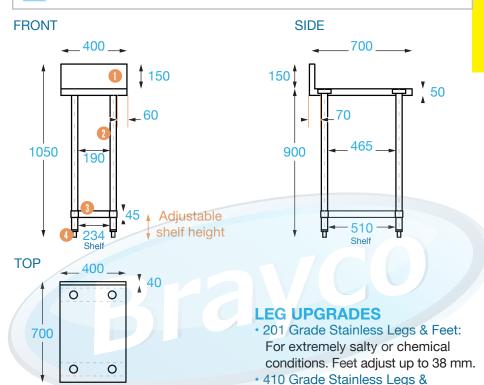

### **COMPONENTS**

- Splashback150 mm (high), 40 mm (deep)
- Legs
  Ø 42 mm
- Undershelf1.2 mm (adjustable height)
- Adjustable feet Feet adjust up to 18 mm
- 201 Grade Stainless Steel Legs & Screw Down Feet:

# 700 SERIES SPLASHBACK BENCH

**Overall Dimensions:** 

 $400 (w) \times 700 (d) \times 900 mm (h)$ 

Splashback Height: 150 mm

**Loading Capacity:** 

Top: 200 kg, Undershelf: 60 kg

**Shipping Dimensions:** 

Bench: 430 (w) x 720 (d) x 255 mm (h) Legs: 880 (w) x 90 (d) x 45 mm (h) x 2

Shipping Weight: 10.6 kg

Material:

Top: 1.2 mm 304 stainless steel
Undershelf: 1.2 mm galvanised steel
Legs: 410 grade 42 mm diameter
stainless steel