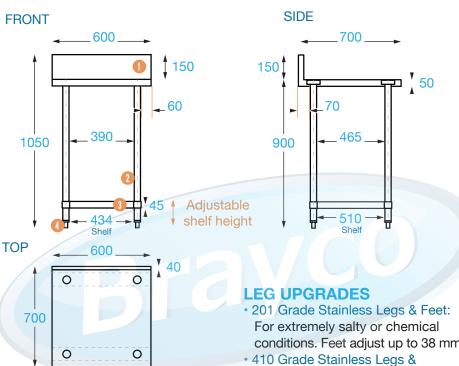

# 700 SERIES **SPLASHBACK** BENCH

**Overall Dimensions:** 

600 (w) x 700 (d) x 900 mm (h)

Splashback Height: 150 mm

**Loading Capacity:** 

Top: 200 kg, Undershelf: 60 kg

**Shipping Dimensions:** 

Bench: 630 (w) x 720 (d) x 225 mm (h) Legs: 880 (w) x 90 (d) x 45 mm (h) x 2

Shipping Weight: 14.7 kg

Material:

Top: 1.2 mm 304 stainless steel Undershelf: 1.2 mm galvanised steel Legs: 410 grade 42 mm diameter stainless steel

## **COMPONENTS**

- Splashback 150 mm (high), 40 mm (deep)
- Legs Ø 42 mm
- Undershelf 1.2 mm (adjustable height)
- Adjustable feet Feet adjust up to 18 mm

- conditions. Feet adjust up to 38 mm.
- **Lockable Castors**
- 201 Grade Stainless Legs & Lockable Castors: For extremely salty or chemical conditions.
- 410 Grade Stainless Steel Legs & Screw Down Feet: Adjustable up to 18 mm.
- 201 Grade Stainless Steel Legs & Screw Down Feet: Adjustable up to 20 mm.
- These products are compliant with all applicable Australian health department regulations.
- It is important that your stainless steel is kept clean to extend the lifetime of the product.