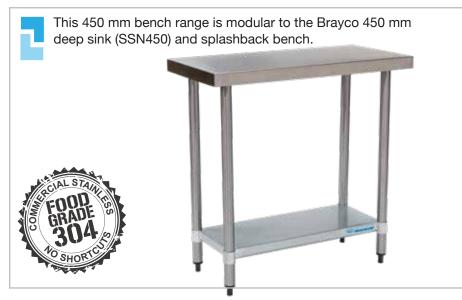

## FLAT BENCH 450mm DEEP

# 450 SERIES FLAT BENCH

**Overall Dimensions:** 

900 (w) x 450 (d) x 900 mm (h)

**Loading Capacity:** 

Top: 200 kg, Undershelf: 60 kg

Shipping Dimensions: 940 (w) x 600 (d) x 105 (h) Shipping Weight: 17.5 kg