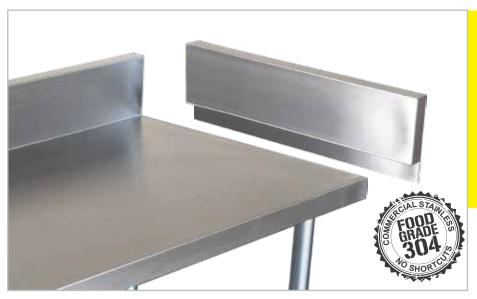

## SPLASHBACK EXTENSIONS

### **Overall Dimensions:**

Please see below figures

Splashback Height: 150 mm

Material:

1.2 mm 304 grade stainless steel

Brayco Stainless Steel is made from 95% recycled materials

Ideal to create a corner unit on a splashback bench or to stop items falling over the back of your cabinet or flat bench.

### **FEATURES**

- · 304 Grade Stainless Steel.
- Splashback Height: 150 mm.
- · Can be glued or screwed in place.
- NO SCREWS SUPPLIED. Screw hole diameter: Ø 6 mm. Recommend screw length: Maximum 15 mm.
- · Available in Other Sizes.