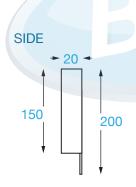

#### PRODUCT CODE: **CSB600**

Dimension (L x H x D): 600 x 150 x 20 mm

### **Overall Dimensions:**

Please see below figures

Splashback Height: 150 mm

Material:

1.2 mm 304 grade stainless steel

Brayco Stainless Steel is made from 95% recycled materials

Ideal to create a corner unit on a splashback bench or to stop items falling over the back of your cabinet or flat bench.

### **FEATURES**

- · 304 Grade Stainless Steel.
- Splashback Height: 150 mm.
- · Can be glued or screwed in place.
- NO SCREWS SUPPLIED. Screw hole diameter: Ø 6 mm. Recommend screw length: Maximum 15 mm.
- · Available in Other Sizes.