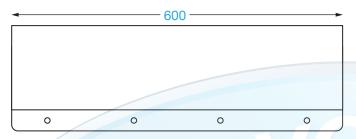

#### PRODUCT CODE: **CSB600**

Dimension (L x H x D): 600 x 150 x 20 mm

### **FRONT**

### **Overall Dimensions:**

Please see below figures

Splashback Height: 150 mm

Material:

1.2 mm 304 grade stainless steel

Brayco Stainless Steel is made from 95% recycled materials

Ideal to create a corner unit on a splashback bench or to stop items falling over the back of your cabinet or flat bench.