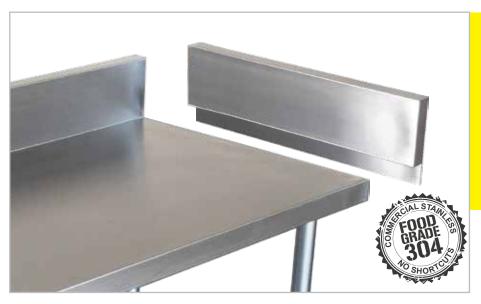

## **SPLASHBACK EXTENSIONS**

## SPLASHBACK EXTENSIONS

**Overall Dimensions:** 

590 x 200 x 20 mm

Splashback Height: 150 mm

Material:

1.2 mm 304 grade Stainless Steel

Brayco Stainless Steel is made from 95% recycled materials

Ideal to create a corner unit on a splashback bench or to stop items falling over the back of your cabinet or flat bench.

## **FEATURES**

- · 304 Grade Stainless Steel.
- Splashback Height: 150 mm.
- · Can be glued or screwed in place.
- NO SCREWS SUPPLIED. Screw hole diameter: Ø 6 mm. Recommend screw length: Maximum 15 mm.
- · Available in Other Sizes.