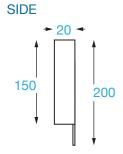

## PRODUCT CODE: CSB610

Dimension (L x H x D): 590 x 150 x 20 mm

## SPLASHBACK EXTENSIONS

**Overall Dimensions:** 

590 x 200 x 20 mm

Splashback Height: 150 mm

Material:

1.2 mm 304 grade Stainless Steel

Brayco Stainless Steel is made from 95% recycled materials

Ideal to create a corner unit on a splashback bench or to stop items falling over the back of your cabinet or flat bench.

## **FEATURES**

- · 304 Grade Stainless Steel.
- Splashback Height: 150 mm.
- · Can be glued or screwed in place.
- NO SCREWS SUPPLIED. Screw hole diameter: Ø 6 mm. Recommend screw length: Maximum 15 mm.
- · Available in Other Sizes.