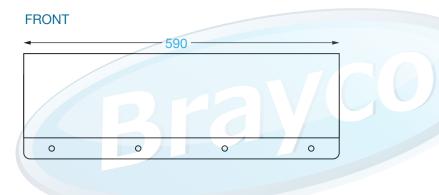

## PRODUCT CODE: CSB610

Dimension (L x H x D): 590 x 150 x 20 mm

## SPLASHBACK EXTENSIONS

**Overall Dimensions:** 

590 x 200 x 20 mm

Splashback Height: 150 mm

Material:

1.2 mm 304 grade Stainless Steel

Brayco Stainless Steel is made from 95% recycled materials

Ideal to create a corner unit on a splashback bench or to stop items falling over the back of your cabinet or flat bench.

## **FEATURES**

- · 304 Grade Stainless Steel.
- Splashback Height: 150 mm.
- · Can be glued or screwed in place.
- NO SCREWS SUPPLIED. Screw hole diameter: Ø 6 mm. Recommend screw length: Maximum 15 mm.
- · Available in Other Sizes.