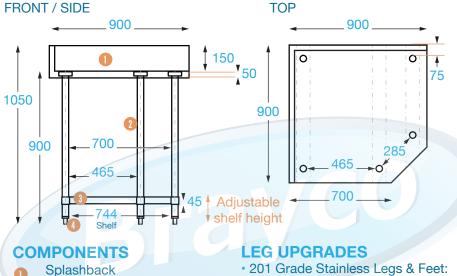

150 mm (high), 40 mm (deep)

1.2 mm (adjustable height)

Feet adjust up to 18 mm

- · 201 Grade Stainless Legs & Feet: For extremely salty or chemical conditions. Feet adjust up to 38 mm.
- 410 Grade Stainless Legs & **Lockable Castors**
- 201 Grade Stainless Legs & Lockable Castors: For extremely salty or chemical conditions.
- 410 Grade Stainless Steel Legs & Screw Down Feet: Adjustable up to 18 mm.
- 201 Grade Stainless Steel Legs & Screw Down Feet: Adjustable up to 20 mm.

Brisbane • Sydney • Melbourne • Hobart • Adelaide • Perth • Auckland For more info please contact your nearest Brayco Branch 1300 272 926 | brayco.com.au

700 SERIES **SPLASHBACK BENCH** 

**Overall Dimensions:** 900 (w) x 900 (d) x 900 mm (h) Splashback Height: 150 mm **Loading Capacity:** Top: 260 kg, Undershelf: 80 kg **Shipping Dimensions:** 940 (w) x 940 (d) x 260 mm (h) Shipping Weight: 45 kg Material: Top: 1.2 mm 304 stainless steel

Undershelf: 1.2 mm galvanised steel Legs: 410 grade 42 mm diameter stainless steel