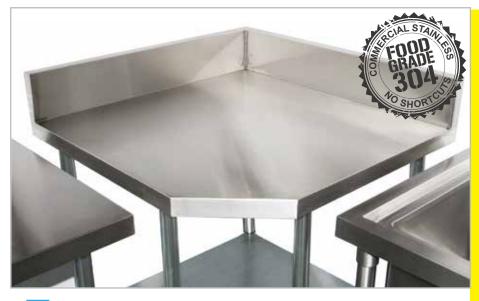

## SPLASHBACK BENCH 700mm DEEP

This 700 mm splashback bench range is modular to the Brayco 700 mm deep sink and cabinet.

Legs

Brayco

co reserves the right to make changes without notice.

Ø 42 mm

Undershelf

Adjustable feet

Brisbane • Sydney • Melbourne • Hobart • Adelaide • Perth • Auckland For more info please contact your nearest Brayco Branch 1300 272 926 | brayco.com.au

700 SERIES **SPLASHBACK BENCH** 

**Overall Dimensions:** 900 (w) x 900 (d) x 900 mm (h) Splashback Height: 150 mm **Loading Capacity:** Top: 260 kg, Undershelf: 80 kg **Shipping Dimensions:** 940 (w) x 940 (d) x 260 mm (h) Shipping Weight: 45 kg Material: Top: 1.2 mm 304 stainless steel

## FEATURES AND BENEFITS

- · Adjustable Height Undershelf.
- High Grade Stainless Steel.
- Supplied Flat Pack: Simple assembly required.
- Construction: Our units are fully stainless steel with round legs.
- Adjustable Feet: Supplied attached to leg. See additional items below for upgrade options.