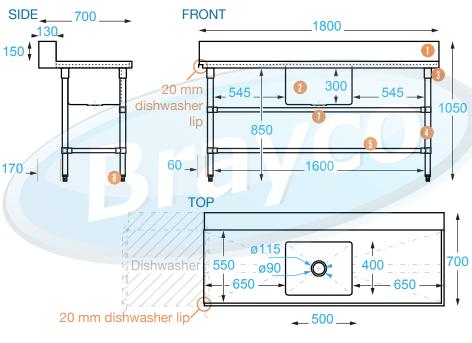

<sup>nks,</sup> 700 SERIES DISHWASH INLET

Overall Dimensions:

1800 (w) x 700 (d) x 900 mm (h) Splashback Height: 150 mm

# Shipping Dimensions:

Sink: 1800 (w) x 700 (d) x 460 mm (h) Legs: 1600 (w) x 170 (d) x 100 mm (h) Shipping Weight: 38.3 kg

### Material:

Top: 2 mm 304 grade stainless steel Legs: 201 grade stainless steel