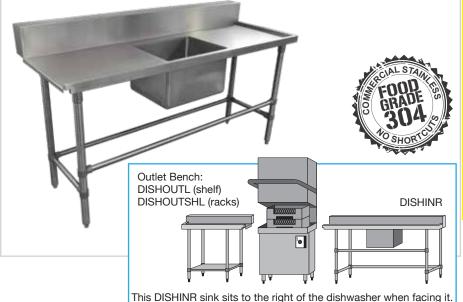

# SINGLE SINK DISHWASHER INLET 700mm DEEP LEFT OPENING

Th

This 700 mm sink range is modular to the Brayco 700 mm deep sinks, cabinets and splashback benches.

# PRODUCT CODE: DISHINR

Brayco Stainless Steel is made from 95% recycled materials