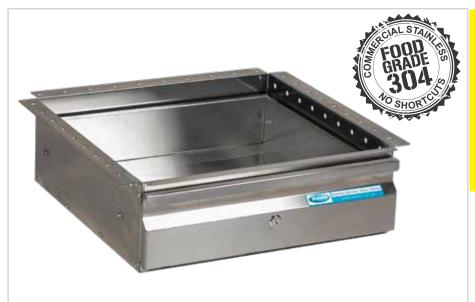

## **SINGLE DRAWER**

Overall Dimensions: 520 (w) x 450 (d) x 150 mm (h) Shipping Dimensions: 570 (w) x 540 (d) x 240 mm (h) Shipping Weight: 8 kg Material: 1.2 mm 304 grade stainless steel.

#### FEATURES AND BENEFITS

- Single shallow drawer.
- Strong steel runners.
- Self tapping tek screws supplied.
- Internal Draw 420 x 420 x 90 mm.
- Tek-screw a drawer unit to a Brayco bench for a quick, cost-effective storage solution.
- Supplied fully assembled
- · Lockable drawer. 2 keys supplied.