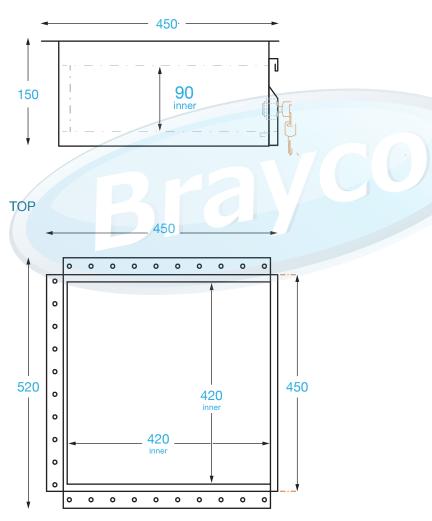

## **SINGLE DRAWER**

Overall Dimensions: 520 (w) x 450 (d) x 150 mm (h) Shipping Dimensions: 570 (w) x 540 (d) x 240 mm (h) Shipping Weight: 8 kg Material: 1.2 mm 304 grade stainless steel.

#### FEATURES AND BENEFITS

- Single shallow drawer.
- Strong steel runners.
- Self tapping tek screws supplied.
- Internal Draw 420 x 420 x 90 mm.
- Tek-screw a drawer unit to a Brayco bench for a quick, cost-effective storage solution.
- Supplied fully assembled
- · Lockable drawer. 2 keys supplied.