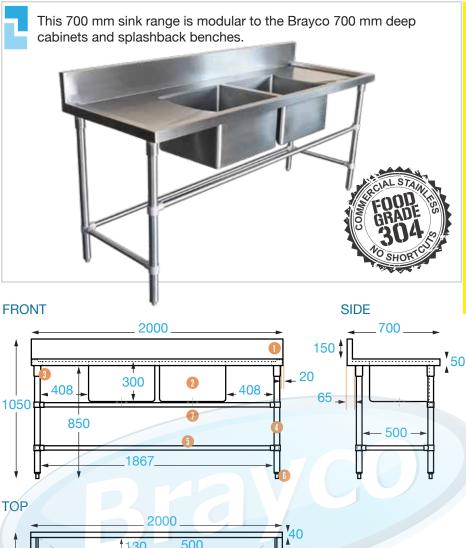

# **700 SERIES** SINK

#### **Overall Dimensions:**

2000 (w) x 700 (d) x 1050 mm (h) **Bowl Size:** 

500 (w) x 450 (d) x 300 mm (h) each Capacity: 67 L each

Shipping Weight: 40.8 kg

#### **Shipping Dimensions:**

Sink: 2000 (w) x 700 (d) x 460 mm (h) Legs: 1880 (w) x 170 (d) x 100 mm (h)

#### **Material:**

Top: 1.2 mm 304 grade stainless steel Legs: 201 grade 42 mm diameter stainless steel