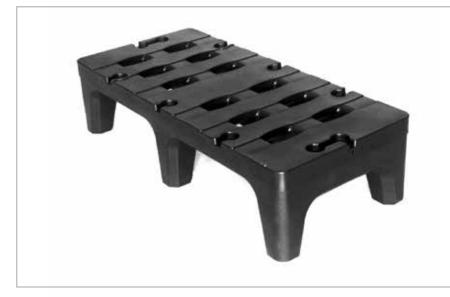

# **DUNNAGE RACK**

Overall Dimensions: 1210 (w) x 555 (d) x 300 mm (h) Loading Capacity: 1200 kg Shipping Dimensions: 1240 (w) x 555 (d) x 320 mm (h) Shipping Weight: 15 kg Material: Polypropylene

# PRODUCT CODE: DUN122

### **FEATURES AND BENEFITS**

- · Heavy Duty Polypropylene.
- Slotted Design: Allows air to flow for maximum circulation.
- Easy Clean.
- Rounded Edge Design.
- Rust Resistant.
- Hygiene: Keep frozen, cool or dry products off the floor - improved hygiene.
- Also available in other size: DUN915 - 910 x 555 x 300mm