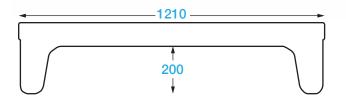

# **DUNNAGE RACK**

Overall Dimensions: 1210 (w) x 555 (d) x 300 mm (h) Loading Capacity: 1200 kg Shipping Dimensions: 1240 (w) x 555 (d) x 320 mm (h) Shipping Weight: 15 kg Material: Polypropylene