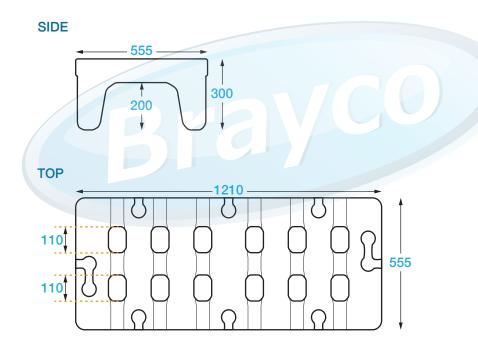

# **DUNNAGE RACK**

Overall Dimensions: 1210 (w) x 555 (d) x 300 mm (h) Loading Capacity: 1200 kg Shipping Dimensions: 1240 (w) x 555 (d) x 320 mm (h) Shipping Weight: 15 kg Material: Polypropylene