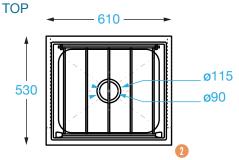

## **MOP SINK**

**Overall Dimensions:** 610 (w) x 530 (d) x 480 mm (h) **Splashback Height:** 25 mm **Bowl Size:** 500 (w) x 400 (d) x 250 mm (h) **Capacity:** 50 L **Shipping Dimensions:** 680 (w) x 570 (d) x 300 mm (h) **Shipping Weight:** 6 kg **Material:** 2 mm food-grade 304 stainless steel on the top.