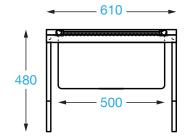

## **MOP SINK**

**Overall Dimensions:** 610 (w) x 530 (d) x 480 mm (h) **Splashback Height:** 25 mm **Bowl Size:** 500 (w) x 400 (d) x 250 mm (h) **Capacity:** 50 L **Shipping Dimensions:** 680 (w) x 570 (d) x 300 mm (h) **Shipping Weight:** 6 kg **Material:** 2 mm food-grade 304 stainless steel on the top.