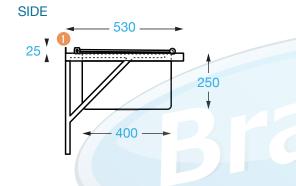

## **MOP SINK**

**Overall Dimensions:** 610 (w) x 530 (d) x 480 mm (h) **Splashback Height:** 25 mm **Bowl Size:** 500 (w) x 400 (d) x 250 mm (h) **Capacity:** 50 L **Shipping Dimensions:** 680 (w) x 570 (d) x 300 mm (h) **Shipping Weight:** 6 kg **Material:** 2 mm food-grade 304 stainless steel on the top.