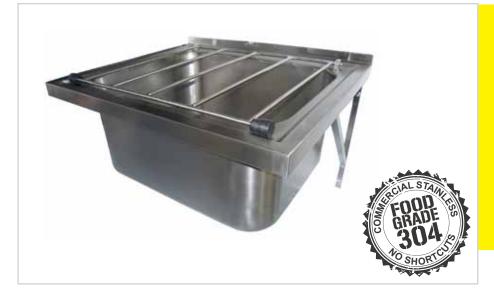

## WALL MOUNTED MOP SINK

## **MOP SINK**

**Overall Dimensions:** 610 (w) x 530 (d) x 480 mm (h) **Splashback Height:** 25 mm **Bowl Size:** 500 (w) x 400 (d) x 250 mm (h) **Capacity:** 50 L **Shipping Dimensions:** 680 (w) x 570 (d) x 300 mm (h) **Shipping Weight:** 6 kg **Material:** 2 mm food-grade 304 stainless steel on the top.

## FEATURES AND BENEFITS

- Wall Mounted
- Construction: Our units are fully stainless steel. Very sturdy.
- Bowl: Fully welded for strength and superior durability.
- Tap Location: Untapped to allow for universal plumbing as required.
- Hinged Grate: Designed for a mop bucket to be placed on top.
- Sink Drainer Included