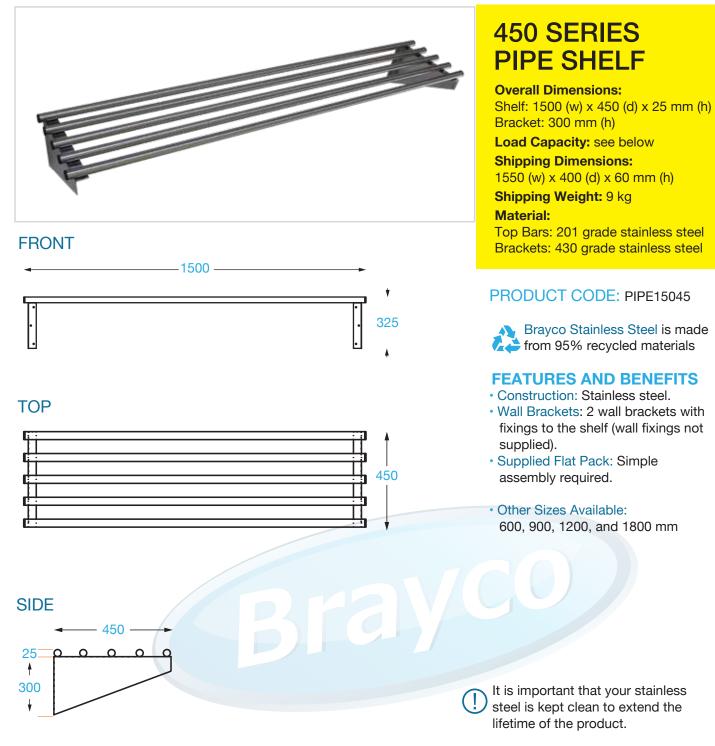

## 450 mm PIPE WALL MOUNTED SHELVES

## LOAD CAPACITY

These shelves can take a LOT of weight. However, the exact weight rating of each wall shelf depends primarily on the following factors –

- How it is attached to a wall (e.g. the type/size of screws, bolts and/or wall plugs)
- The type of wall you are fixing the shelf to plasterboard, concrete, single or double wall, etc.

A shelf mounted to something solid (like wall studs or masonry block) will maintain a much higher weight capacity than a shelf fixed to Gyprock, for example.

Please Note: Longer wall shelves have a middle bracket for extra strength, please ensure you fit these.