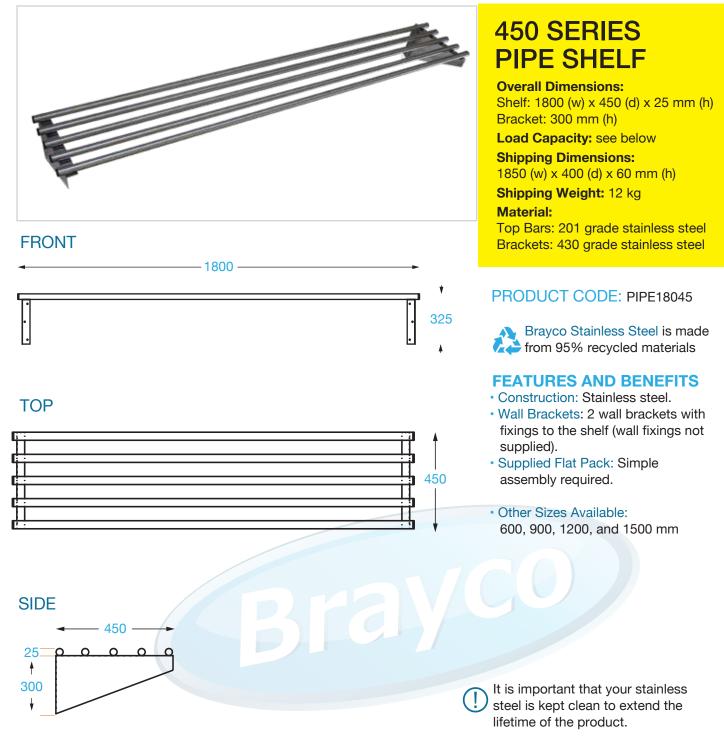

## 450 mm PIPE WALL MOUNTED SHELVES

## LOAD CAPACITY

These shelves can take a LOT of weight. However, the exact weight rating of each wall shelf depends primarily on the following factors –

- How it is attached to a wall (e.g. the type/size of screws, bolts and/or wall plugs)
- The type of wall you are fixing the shelf to plasterboard, concrete, single or double wall, etc.

A shelf mounted to something solid (like wall studs or masonry block) will maintain a much higher weight capacity than a shelf fixed to Gyprock, for example.

Please Note: Longer wall shelves have a middle bracket for extra strength, please ensure you fit these.