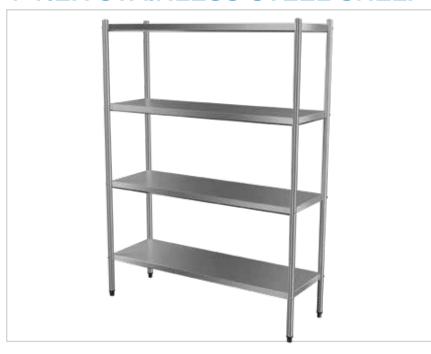

# 4-TIER STAINLESS STEEL SHELF 500mm DEEP

## 4-TIER STAINLESS STEEL SHELF

#### **Overall Dimensions:**

1200 (w) x 500 (d) x 1800 mm (h) Load Capacity: 50 kg per shelf

**Shipping Dimensions:** 

Shelves: 1195 (w) x 495 (d) x 220 mm (h) Legs: 1830 (w) x 100 (d) x 90 mm (h)

Shipping Weight: 44 kg

**Material:** 

Shelves: 1.2 mm 430 grade stainless steel

Legs: 201 grade 42 mm diameter

stainless steel