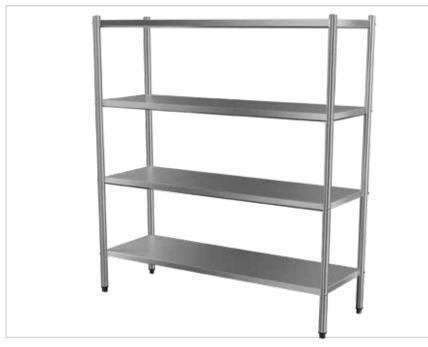

# 4-TIER STAINLESS STEEL SHELF 500mm DEEP

## 4-TIER STAINLESS STEEL SHELF

#### **Overall Dimensions:**

1500 (w) x 500 (d) x 1800 mm (h) **Load Capacity:** 50 kg per shelf

**Shipping Dimensions:** 

Shelves: 1495 (w) x 495 (d) x 220 mm (h) Legs: 1830 (w) x 100 (d) x 90 mm (h)

Shipping Weight: 50.3 kg

Material:

Shelves: 1.2 mm 430 grade stainless steel

Legs: 201 grade 42 mm diameter

stainless steel