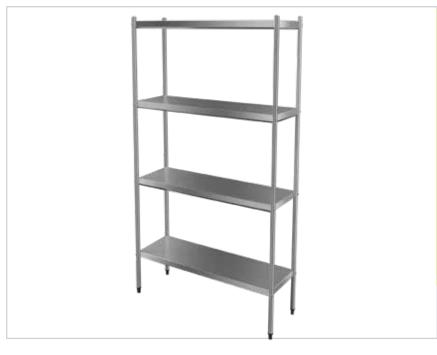

## 4-TIER STAINLESS STEEL SHELF 500mm DEEP

## 4-TIER STAINLESS STEEL SHELF

#### **Overall Dimensions:**

900 (w) x 500 (d) x 1800 mm (h) **Load Capacity:** 50 kg per shelf

**Shipping Dimensions:** 

Shelves: 895 (w) x 495 (d) x 220 mm (h) Legs: 1830 (w) x 100 (d) x 90 mm (h)

Shipping Weight: 37.8 kg

Material:

Shelves: 1.2 mm 430 grade stainless steel

Legs: 201 grade 42 mm diameter

stainless steel