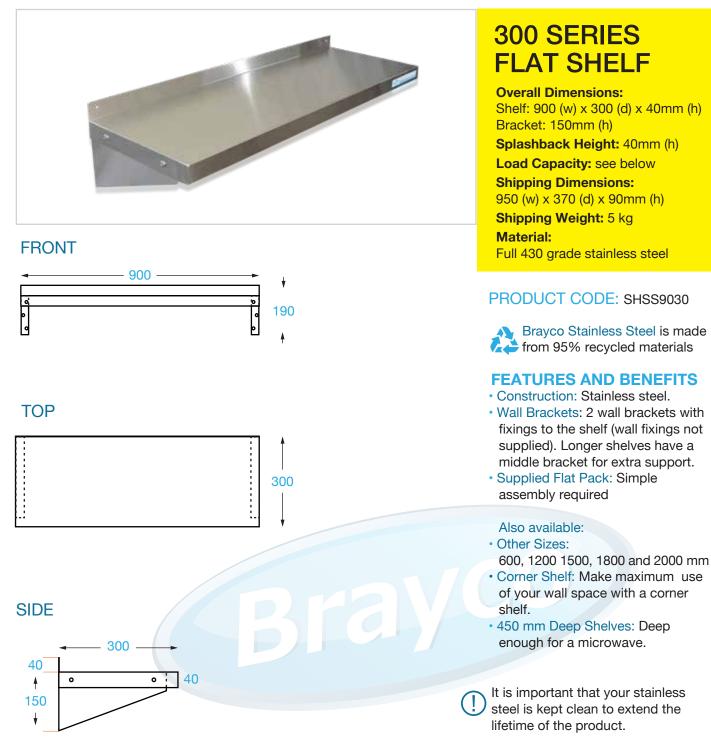

## 300 mm FLAT WALL MOUNTED SHELVES

Please Note: Longer wall shelves have a middle bracket for extra strength, please ensure you fit these.

Brisbane • Sydney • Melbourne • Hobart • Adelaide • Perth • Auckland For more info please contact your nearest Brayco Branch 1300 272 926 | brayco.com.au