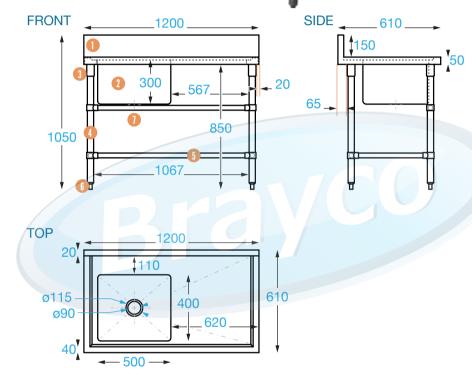

## **COMPONENTS**

- 0 Splashback
- 2 Fully welded bowl
- 3 Welded sockets
- 4 Stainless legs
- 6 Rails (back, front & side)
- 6 Adjustable feet
- ิด Waste outlet

Brayco

## DIMENSIONS

150 mm (high), 20 mm (deep) 60 ltr capacity 1.2 mm Ø 42 Ø 32 up to 35 mm (max) 90 mm (diameter)

These products are compliant with all applicable Australian health department regulations.

It is important that your stainless steel is kept clean to extend the lifetime of the product.

#### **Overall Dimensions:**

1200 (w) x 610 (d) x 1050 mm (h) **Bowl Size:** 

500 (w) x 400 (d) x 300 mm (h) Capacity: 60 L

#### **Shipping Dimensions:**

Sink: 1200 (w) x 610 (d) x 460 mm (h) Legs: 1180 (w) x 170 (d) x 100 mm (h)

Shipping Weight: 25.7 kg Material:

Top: 1.2 mm 304 grade stainless steel Legs: 201 grade 42 mm diameter stainless steel