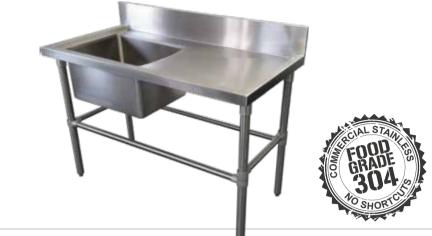

# SINGLE SINK WITH RIGHT HAND BENCH

This 610 mm sink range is modular to the Brayco 610 mm deep cabinets, benches and splashback benches.

## PRODUCT CODE: SSR610-12

Brayco Stainless Steel is made from 95% recycled materials

## FEATURES AND BENEFITS

- Sink Drainer Included.
- Construction: Our units are fully stainless steel. Very sturdy.
- Bowl: Fully welded for strength and superior durability.
- Tap Location: Untapped to allow for universal plumbing as required.
- · Bar work: Fully adjustable.
- Supplied Flat Packed: Simple assembly, instructions included.