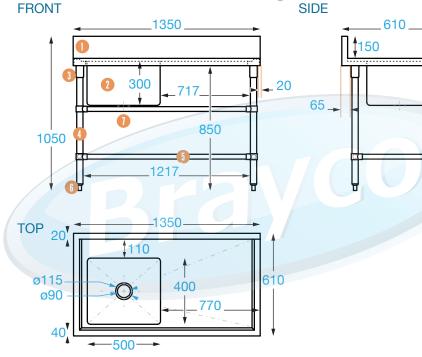

## DIMENSIONS

- 150 mm (high), 20 mm (deep) 60 ltr capacity 1.2 mm Ø 42 Ø 32 up to 35 mm (max) 90 mm (diameter)
- Can accommodate an under bench dishwasher of up to  $850 \times 580 \times 550$  mm (HxLxD).
  - These products are compliant with all applicable Australian health department regulations.
- D It is important that your stainless steel is kept clean to extend the lifetime of the product.

#### **Overall Dimensions:**

1350 (w) x 610 (d) x 1050 mm (h) Bowl Size:

500 (w) x 400 (d) x 300 mm (h)

#### Capacity: 60 L