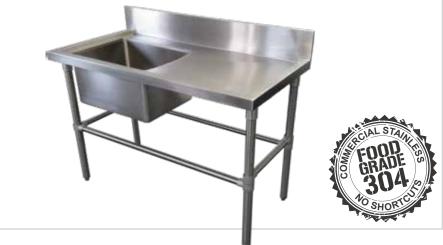

# SINGLE SINK WITH RIGHT HAND BENCH

This 610 mm sink range is modular to the Brayco 610 mm deep cabinets, benches and splashback benches.

#### **COMPONENTS**

Splashback
 Fully welded bowl
 Welded sockets
 Stainless legs
 Rails (back, front & side)
 Adjustable feet

Waste outlet

Brayco

ิด

## FEATURES AND BENEFITS

- Sink Drainer Included.
- Construction: Our units are fully stainless steel. Very sturdy.
- Bowl: Fully welded for strength and superior durability.
- Tap Location: Untapped to allow for universal plumbing as required.
- Bar work: Fully adjustable to accommodate glass or dishwasher, shelf etc.
- Supplied Flat Packed: Simple assembly, instructions included.