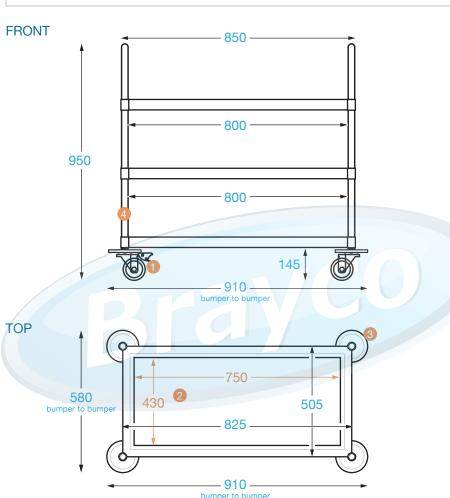

## **3 TIER TROLLEY**

**Overall Dimensions:** 

910 (w) x 580 (d) x 950 mm (h) Load Rating: 25 kg per tray **Shipping Dimensions:** 920 (w) x 610 (d) x 140 mm (h)

Shipping Weight: 15 kg

**Material:** 

Trays: 0.8 mm 430 grade stainless steel Poles & Handles: 0.8 mm 201 grade stainless steel

## **COMPONENTS**

Castors 4 x heavy duty (include 2 lockable castors)

750 x 430 mm Trays - Inner Dimensions Outer Dimensions 825 x 505 mm

**Bumpers** 

Poles & Handles Ø 25 mm

It is important that your stainless steel is kept clean to extend the lifetime of the product.