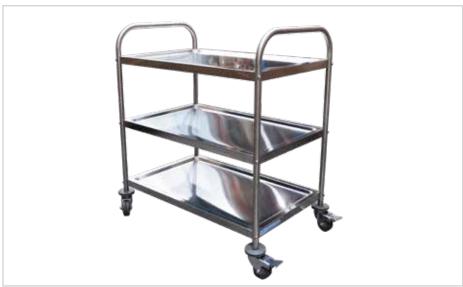

## MEDIUM DUTY STAINLESS STEEL TROLLEY

## **3 TIER TROLLEY**

**Overall Dimensions:** 

910 (w) x 580 (d) x 950 mm (h) Load Rating: 25 kg per tray **Shipping Dimensions:** 920 (w) x 610 (d) x 140 mm (h)

Shipping Weight: 15 kg

**Material:** 

Trays: 0.8 mm 430 grade stainless steel Poles & Handles: 0.8 mm 201 grade stainless steel

## **FEATURES AND BENEFITS**

- Supplied Flat Pack: Simple assembly required.
- 4 Heavy Duty Castors: Includes 2 lockable castors.
- Smart Design: Trays feature an angled lip design which prevents spillage or accidents.
- Bumpers: Thick rubber bumpers protect your walls and cushion against collision damage.
- Fixed Height Trays.