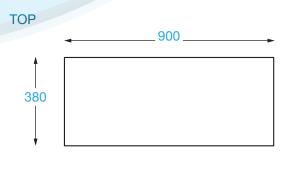

### **WALL CABINET**

**Overall Dimensions:** 

900 (w) x 380 (d) x 600 mm (h)

**Shipping Dimensions:** 

900 (w) x 380 (d) x 600 mm (h)

Shipping Weight: 52 kg

Material:

Top: 1 mm 430 grade stainless steel