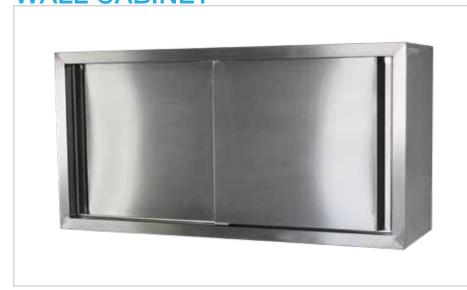

## **WALL CABINET**

### **WALL CABINET**

**Overall Dimensions:** 

900 (w) x 380 (d) x 600 mm (h)

**Shipping Dimensions:** 

900 (w) x 380 (d) x 600 mm (h)

Shipping Weight: 52 kg

Material:

Top: 1 mm 430 grade stainless steel

#### PRODUCT CODE: WALLCAB900

Brayco Stainless Steel is made from 95% recycled materials

- · High Grade Stainless Steel.
- Construction: Our units are fully stainless steel. Very sturdy.
- · Adjustable Shelf.
- 2 Sliding Doors.
- Supplied Fully Assembled: Simply attach feet/castors. No extra cost.