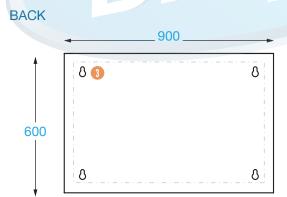

#### INSTALLATION

 4 holes in back of cabinets for installation. (Fixtures not included)

#### **COMPONENTS**

Sliding doors

Top mounted ball-bearing stainless runners

Inner shelf 0.8 mm (height adjustable)

Installation 4 holes for installation (fixture not included)

It is important that your stainless steel is kept clean to extend the lifetime of the product.